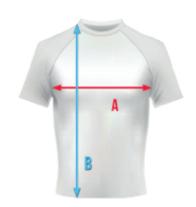

## WOMEN

|   | XS   | S    | М    | L    | XL   | 2XL  | 3XL  | 4XL  |
|---|------|------|------|------|------|------|------|------|
| Α | 38,5 | 41,5 | 44,5 | 47,5 | 50,5 | 53,5 | 56,5 | 59,5 |
| В | 60   | 62   | 64   | 66   | 68   | 70   | 72   | 74   |