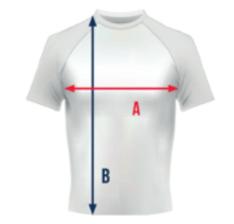

Color fidelity in sublimation is limited, approximately 85%.

MEN

A R

| XS | S  | M  | L  | XL | XXL | 3XL | 4XL | 5XL | 6XL |
|----|----|----|----|----|-----|-----|-----|-----|-----|
| 45 | 48 | 51 | 54 | 57 | 60  | 63  | 66  | 69  | 72  |
| 66 | 68 | 70 | 72 | 74 | 76  | 78  | 80  | 82  | 84  |