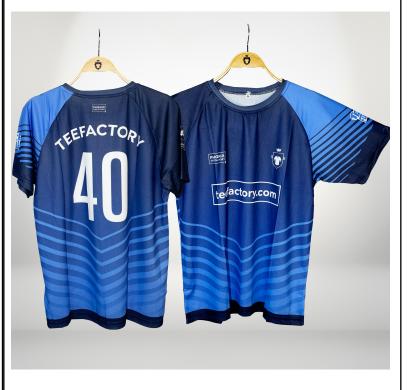

## PRODUCT DESCRIPTION

-Full print sports t-shirt with raglan sleeves. -Ribbed round neckline that can be printed as desired. -100% polyester Flaytex -Weight: 140 g/m2 -Very comfortable t-shirt as it is breathable and very easy to wash and dry.

## **AVALAIBLE IN**

**FABRIC ARION** 

The perfect t-shirt to create a high-level sports kit. The name and number of each team member can be individually customized.

The process of this product is made and designed exclusively for each client, so delivery may extend up to 30 days.