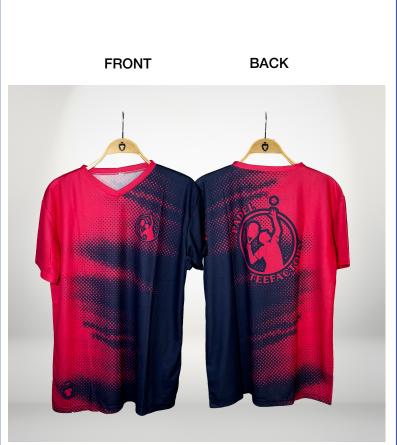

## **PRODUCT DESCRIPTION**

-V-neck t-shirt -With set-in sleeves -100% polyester Flaytex fabric -Weight: 140 g/m2 -Breathable t-shirt ideal for sports -Quick-drying -Printable ribbed collar -Available in women's, men's, and children's sizes. -Possibility to add the brand on the side label -Possibility to add the name and number of each team member

AVALAIBLE IN

FABRIC ARION

A perfect full print t-shirt for uniforms, sports clubs, gyms, and sports events. It is sublimation printed across the entire fabric

The process of this product is made and designed exclusively for each client, so delivery may extend up to 30 days.