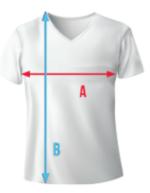

SIZE

MAN: XS - S - M - L - XL - 2XL - 3XL - 4XL - 5XL - 6XL WOMEN: XS - S - M - L XL - 2XL - 3XL - 4XL KID: 4 - 8 - 12 - 16

Ref: 80TF-1201

Color fidelity in sublimation is limited, approximately 85%.

A

KID

|   | 4    | 8    | 12   | 16   |  |
|---|------|------|------|------|--|
| Α | 35   | 39   | 43   | 47   |  |
| В | 53,5 | 56,5 | 59,5 | 62,5 |  |

|   | XS | S  | М  | L  | XL | 2XL | ЗXL | 4XL | 5XL | 6XL |
|---|----|----|----|----|----|-----|-----|-----|-----|-----|
| A | 45 | 48 | 51 | 54 | 57 | 60  | 63  | 66  | 69  | 72  |
| В | 66 | 68 | 70 | 72 | 74 | 76  | 78  | 80  | 82  | 84  |

WOMEN

|   | XS | S  | М  | L  | XL | 2XL | ЗXL | 4XL |
|---|----|----|----|----|----|-----|-----|-----|
| A | 39 | 42 | 45 | 48 | 51 | 54  | 57  | 60  |
| B | 60 | 62 | 64 | 66 | 68 | 70  | 72  | 74  |