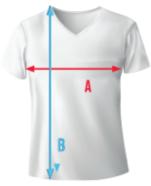

SIZE

MAN: XS - S - M - L - XL - 2XL - 3XL - 4XL - 5XL - 6XL WOMEN: XS - S - M - L XL - 2XL - 3XL - 4XL KID: 4 - 8 - 12 - 16

Ref: 80TF-1201

Color fidelity in sublimation is limited, approximately 85%.

A

KID

|   | 4    | 8    | 12   | 16   |  |
|---|------|------|------|------|--|
| Α | 35   | 39   | 43   | 47   |  |
| В | 53,5 | 56,5 | 59,5 | 62,5 |  |

|   | XS | S  | М  | L  | XL | 2XL | ЗXL | 4XL | 5XL | 6XL |
|---|----|----|----|----|----|-----|-----|-----|-----|-----|
| A | 45 | 48 | 51 | 54 | 57 | 60  | 63  | 66  | 69  | 72  |
| В | 66 | 68 | 70 | 72 | 74 | 76  | 78  | 80  | 82  | 84  |

WOMEN

|   | XS | S  | М  | L  | XL | 2XL | ЗXL | 4XL |
|---|----|----|----|----|----|-----|-----|-----|
| A | 39 | 42 | 45 | 48 | 51 | 54  | 57  | 60  |
| B | 60 | 62 | 64 | 66 | 68 | 70  | 72  | 74  |