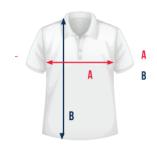

FABRIC PIQUÉ

KID

|   | 4    | 8    | 12   | 16   |
|---|------|------|------|------|
| Α | 35   | 38   | 41   | 44   |
| В | 48,5 | 52,5 | 58,5 | 60,5 |

MAN

|   | XS   | S    | М    | L    | XL   | 2XL  | ЗXL  | 4XL  | 5XL  | 6XL  |
|---|------|------|------|------|------|------|------|------|------|------|
|   |      |      |      |      |      |      |      |      |      | 73   |
| В | 68,5 | 70,5 | 72,5 | 74,5 | 76,5 | 78,5 | 80,5 | 82,5 | 83,5 | 84,5 |

WOMAN

|   | XS   | S    | М    | L    | XL   | 2XL  | ЗXL  | 4XL  |
|---|------|------|------|------|------|------|------|------|
| A | 39   | 42   | 45   | 48   | 51   | 54   | 57   | 60   |
| B | 59,5 | 61,5 | 63,5 | 65,5 | 67,5 | 69,5 | 71,5 | 73,5 |