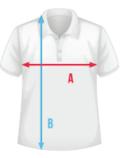

FABRIC PIQUÉ

KID

|   | 4    | 8    | 12   | 16   |
|---|------|------|------|------|
| Α | 35   | 38   | 41   | 44   |
| В | 48,5 | 52,5 | 58,5 | 60,5 |

MAN

|   | XS   | S    | М    | L    | XL   | 2XL  | ЗXL  | 4XL  | 5XL  | 6XL  |
|---|------|------|------|------|------|------|------|------|------|------|
|   |      |      |      |      |      |      |      |      |      | 73   |
| В | 68,5 | 70,5 | 72,5 | 74,5 | 76,5 | 78,5 | 80,5 | 82,5 | 83,5 | 84,5 |

WOMAN

|   | XS   | S    | М    | L    | XL   | 2XL  | ЗXL  | 4XL  |
|---|------|------|------|------|------|------|------|------|
| A | 39   | 42   | 45   | 48   | 51   | 54   | 57   | 60   |
| B | 59,5 | 61,5 | 63,5 | 65,5 | 67,5 | 69,5 | 71,5 | 73,5 |