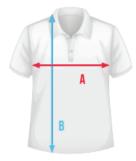

FABRIC PIQUÉ

KID

|   | 4    | 8    | 12   | 16   |
|---|------|------|------|------|
| Α | 35   | 38   | 41   | 44   |
| В | 48,5 | 52,5 | 58,5 | 60,5 |

MAN

|   | XS   | S    | М    | L    | XL   | 2XL  | ЗXL  | 4XL  | 5XL  | 6XL  |
|---|------|------|------|------|------|------|------|------|------|------|
|   |      |      |      |      |      |      |      |      |      | 73   |
| В | 68,5 | 70,5 | 72,5 | 74,5 | 76,5 | 78,5 | 80,5 | 82,5 | 83,5 | 84,5 |

WOMAN

|   | XS   | S    | М    | L    | XL   | 2XL  | ЗXL  | 4XL  |
|---|------|------|------|------|------|------|------|------|
| A | 39   | 42   | 45   | 48   | 51   | 54   | 57   | 60   |
| B | 59,5 | 61,5 | 63,5 | 65,5 | 67,5 | 69,5 | 71,5 | 73,5 |